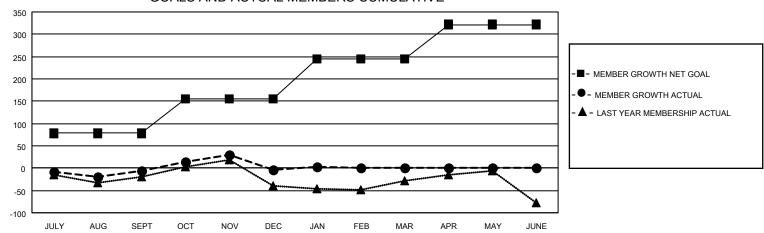

## Results as of: 1/31/2023 LOCATION: KANSAS

| Clubs                 |               |           |               | Members               |                           |                         |                                                    |
|-----------------------|---------------|-----------|---------------|-----------------------|---------------------------|-------------------------|----------------------------------------------------|
| RESULTS FOR 2022-2023 |               |           |               | RESULTS FOR 2022-2023 |                           |                         |                                                    |
| QUARTER               | NEW CLUB GOAL | NEW CLUBS | DROPPED CLUBS | QUARTER               | MEMBER GROWTH NET<br>GOAL | MEMBER GROWTH<br>ACTUAL | DROPPED<br>MEMBERS ACTUAL<br>(including transfers) |
| JULY/AUG/SEPT         | 2             | 0         | 3             | JULY/AUG/SE           | PT 78                     | 96                      | 95                                                 |
| OCT/NOV/DEC           | 1             | 0         | 1             | OCT/NOV/DE            | <sub>C</sub> 78           | 126                     | 117                                                |
| JAN/FEB/MAR           | 2             | 0         | 0             | JAN/FEB/MAR           | 88                        | 43                      | 33                                                 |
| APR/MAY/JUNE          | 1             | 0         | 0             | APR/MAY/JUN           | IE 78                     | 0                       | 0                                                  |

## GOALS AND ACTUAL MEMBERS CUMULATIVE

| DROPPED CLUBS: 4 |     | 95 CLUBS OF 214 ADDED 1 OR<br>MORE NEW MEMBERS | GENDER DISTRIBUTION  MALE 2,813 (66.69%) |                |
|------------------|-----|------------------------------------------------|------------------------------------------|----------------|
|                  |     |                                                | FEMALE                                   | 1,405 (33.31%) |
| DROPPED MEMBERS  |     |                                                | NON BINARY                               | 0 (0.00%)      |
| DECEASED         | 44  |                                                | PREFER NOT TO ANSWER                     | 0 (0.00%)      |
| CLUB CANCELLED   | 7   |                                                | TOTAL FAMILY LINIT MEMBERS               | 949            |
| OTHER 194        |     | CLICK HERE FOR CUMULATIVE                      | TOTAL FAMILY UNIT MEMBERS 94             |                |
| TOTAL            | 245 | MEMBERSHIP DATA                                | FAMILY MEMBERS PAYING HAL<br>DUES        | F 484          |