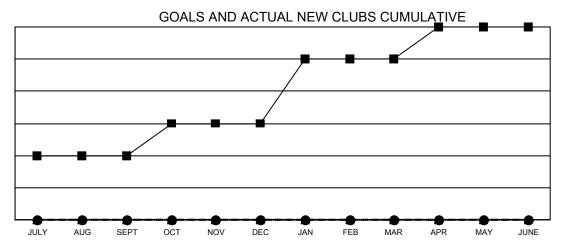

## Results as of: 1/31/2023 LOCATION: KANSAS

| Clubs                 |               |           |               | Members               |                           |                         |                                                    |
|-----------------------|---------------|-----------|---------------|-----------------------|---------------------------|-------------------------|----------------------------------------------------|
| RESULTS FOR 2022-2023 |               |           |               | RESULTS FOR 2022-2023 |                           |                         |                                                    |
| QUARTER               | NEW CLUB GOAL | NEW CLUBS | DROPPED CLUBS | QUARTER               | MEMBER GROWTH NET<br>GOAL | MEMBER GROWTH<br>ACTUAL | DROPPED<br>MEMBERS ACTUAL<br>(including transfers) |
| JULY/AUG/SEPT         | 2             | 0         | 3             | JULY/AUG/SE           | PT 78                     | 96                      | 95                                                 |
| OCT/NOV/DEC           | 1             | 0         | 1             | OCT/NOV/DE            | <sub>C</sub> 78           | 126                     | 117                                                |
| JAN/FEB/MAR           | 2             | 0         | 0             | JAN/FEB/MAR           | 88                        | 43                      | 33                                                 |
| APR/MAY/JUNE          | 1             | 0         | 0             | APR/MAY/JUN           | IE 78                     | 0                       | 0                                                  |

- - CURRENT YEAR GOALS FOR NEW CLUBS
- ● CURRENT YEAR ACTUAL NEW CLUBS
- ▲ LAST YEAR ACTUAL NEW CLUBS